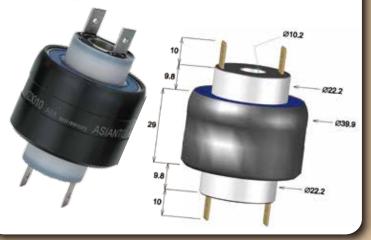

#### H23010 NM (non-mercury) 2poles/30A/AC250V Through-bore:10.2mm



#### H43010 NM (non-mercury) 4poles/30A/AC250V Through-bore:10.2mm



### H63010 NM (non-mercury) 6poles/30A/AC250V Through-bore:10.2mm



#### H83010 NM (non-mercury) 8poles/30A/AC250V Through-bore:10.2mm



#### H103010NM (non-mercury) 10poles/30A/AC250V Through-bore:10.2mm

31





## TEL:0755-33852999



#### Notice 注意事項

- Not exceed the Max. temperature 60°C(140°F), room temperature + self heating. (rotate + electric connection)
- Vertical mounting and storage should keep the in the up direction.
- Mounting into a shaft should keep no eccentricity.
- Do not solder on the connector and terminal.
- Connect the connector on the terminal only a few times, losing connection will cause heating when apply electric power.
- Vibration will cause service life shorter.
- The rotary connector