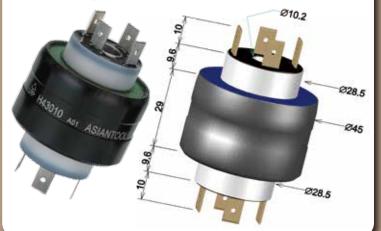

#### H23010 NM (non-mercury) 2poles/30A/AC250V Through-bore:10.2mm



#### H43010 NM (non-mercury) 4poles/30A/AC250V Through-bore:10.2mm



### H63010 NM (non-mercury) 6poles/30A/AC250V Through-bore:10.2mm



#### H83010 NM (non-mercury) 8poles/30A/AC250V Through-bore:10.2mm



#### H103010NM (non-mercury) 10poles/30A/AC250V Through-bore:10.2mm

31





## TEL:0755-33852999



#### Notice 注意事項

- Not exceed the Max. temperature 60°C(140°F), room temperature + self heating. (rotate + electric connection)
- Vertical mounting and storage should keep the in the up direction.
- Mounting into a shaft should keep no eccentricity.
- Do not solder on the connector and terminal.
- Connect the connector on the terminal only a few times, losing connection will cause heating when apply electric power.
- Vibration will cause service life shorter.
- The rotary connector can be mounted by the body or plastic collar but it can not carry mech