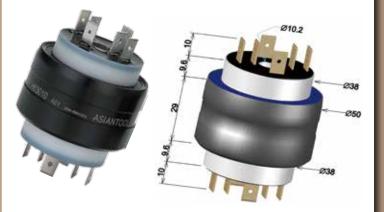

#### H23010 NM (non-mercury) 2poles/30A/AC250V Through-bore:10.2mm



#### H43010 NM (non-mercury) 4poles/30A/AC250V Through-bore:10.2mm



### H63010 NM (non-mercury) 6poles/30A/AC250V Through-bore:10.2mm



#### H83010 NM (non-mercury) 8poles/30A/AC250V Through-bore:10.2mm



#### H103010NM (non-mercury) 10poles/30A/AC250V Through-bore:10.2mm

31





## TEL:0755-33852999



#### Notice 注意事項

- Not exceed the Max. temperature 60°C(140°F), room temperature + self heating. (rotate + electric connection)
- Vertical mounting and storage should keep the in the up direction.
- Mounting into a shaft should keep no eccentricity.
- Do not solder on the connector and terminal.
- Connect the connector on the terminal only a few times, losing connection will cause heating when apply electric power.
- Vibration will cause service life shorter.
- The rotary connector can be mounted by the body or plastic collar but it can not carry mechanical loads. Another end should be conneted floating hold by electri