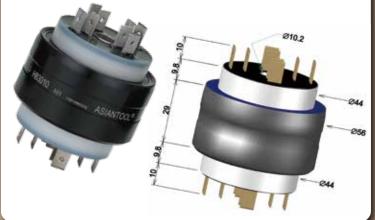

#### H23010 NM (non-mercury) 2poles/30A/AC250V Through-bore:10.2mm



#### H43010 NM (non-mercury) 4poles/30A/AC250V Through-bore:10.2mm



### H63010 NM (non-mercury) 6poles/30A/AC250V Through-bore:10.2mm



#### H83010 NM (non-mercury) 8poles/30A/AC250V Through-bore:10.2mm



#### H103010NM (non-mercury) 10poles/30A/AC250V Through-bore:10.2mm

31





## TEL:0755-33852999



#### Notice 注意事項

- Not exceed the Max. temperature 60°C(140°F), room temperature + self heating. (rotate + electric connection)
- Vertical mounting and storage should keep the in the up direction.
- Mounting into a shaft should keep no eccentricity.
- Do not solder on the connector and terminal.
- Connect the connector on the terminal only a few times, losing connection will cause heating when apply electric power.
- Vibration will cause service life shorter.
- The rotary connector can be mounted by the body or plastic collar but it can not carry mechanical loads. Another end should be conneted floating hold by electric wire.
- The uppers notice should be kept, otherwise it will cause th