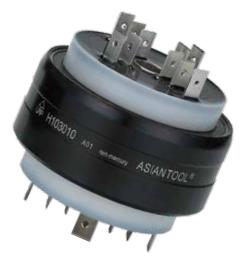

#### H23010 NM (non-mercury) 2poles/30A/AC250V Through-bore:10.2mm



#### H43010 NM (non-mercury) 4poles/30A/AC250V Through-bore:10.2mm



### H63010 NM (non-mercury) 6poles/30A/AC250V Through-bore:10.2mm



#### H83010 NM (non-mercury) 8poles/30A/AC250V Through-bore:10.2mm



#### H103010NM (non-mercury) 10poles/30A/AC250V Through-bore:10.2mm

31





## TEL:0755-33852999



#### Notice 注意事項

- Not exceed the Max. temperature 60°C(140°F), room temperature + self heating. (rotate + electric connection)
- Vertical mounting and storage should keep the in the up direction.
- Mounting into a shaft should keep no eccentricity.
- Do not solder on the connector and terminal.
- Connect the connector on the terminal only a few times, losing connection will cause heating when apply electric power.
- Vibration will cause service life shorter.
- The rotary connector can be mounted by the body or plastic collar but it can not carry mechanical loads. Another end should be conneted floating hold by electric wire.
- The uppers notice should be kept, otherwise it will cause the rotary connector failure or shorten service life.

- ●使用溫度不超過60℃,周圍溫度+自體發