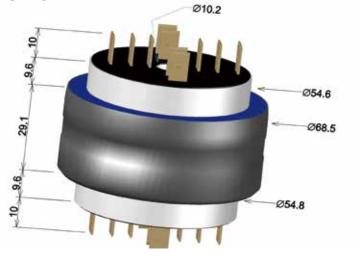

#### H23010 NM (non-mercury) 2poles/30A/AC250V Through-bore:10.2mm



#### H43010 NM (non-mercury) 4poles/30A/AC250V Through-bore:10.2mm



### H63010 NM (non-mercury) 6poles/30A/AC250V Through-bore:10.2mm



#### H83010 NM (non-mercury) 8poles/30A/AC250V Through-bore:10.2mm



#### H103010NM (non-mercury) 10poles/30A/AC250V Through-bore:10.2mm

31





## TEL:0755-33852999



#### Notice 注意事項

- Not exceed the Max. temperature 60°C(140°F), room temperature + self heating. (rotate + electric connection)
- Vertical mounting and storage should keep the in the up direction.
- Mounting into a shaft should keep no eccentricity.
- Do not solder on the connector and terminal.
- Connect the connector on the terminal only a few times, losing connection will cause heating when apply electric power.
- Vibration will cause service life shorter.
- The rotary connector can be mounted by the body or plastic collar but it can not carry mechanical loads. Another end should be conneted floating hold by electric wire.
- The uppers notice should be kept, otherwise it will cause the rotary connector failure or shorten service life.

- ●使用溫度不超過60℃,周圍溫度+自體發熱